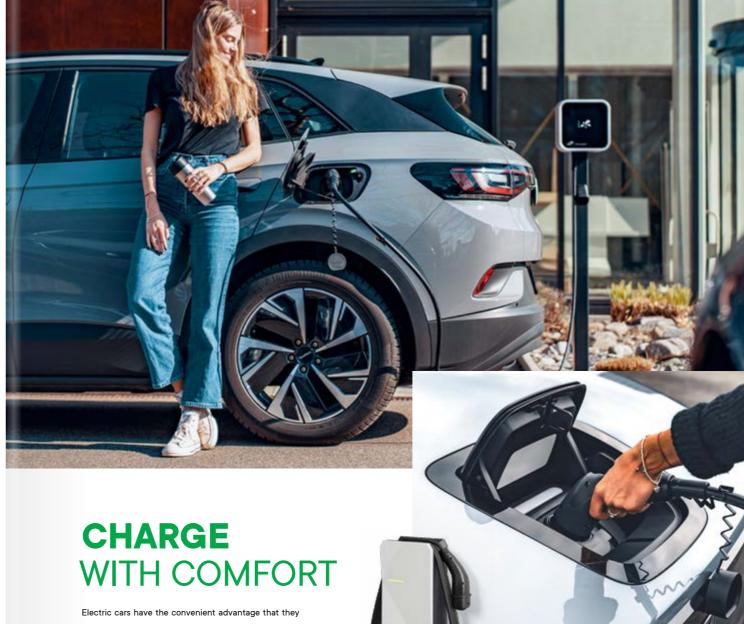

Electric cars have the convenient advantage that they can be charged at their own charging station at home or in the company. Charging with the wallbox offers the highest level of safety and enables faster charging for many vehicles.