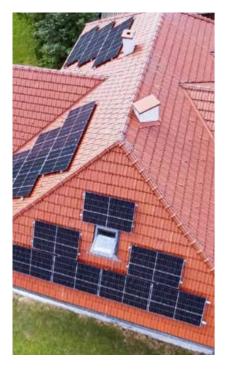

### ON-ROOF ASSEMBLY

The simplest and cheapest option is possible on almost every roof.