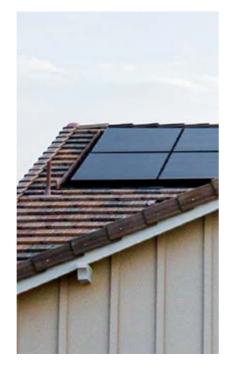

### ON-ROOF ASSEMBLY

The simplest and cheapest option is possible on almost every roof.

### IN-ROOF ASSEMBLY

The photovoltaic modules are flush with the roof surface and have greater mechanical stability.