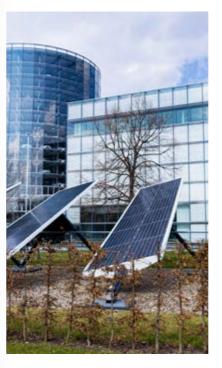

### TRACKER-ASSEMBLY

Trackers are fully electronic modules that follow the sun and therefore generate up to 30% higher yields.